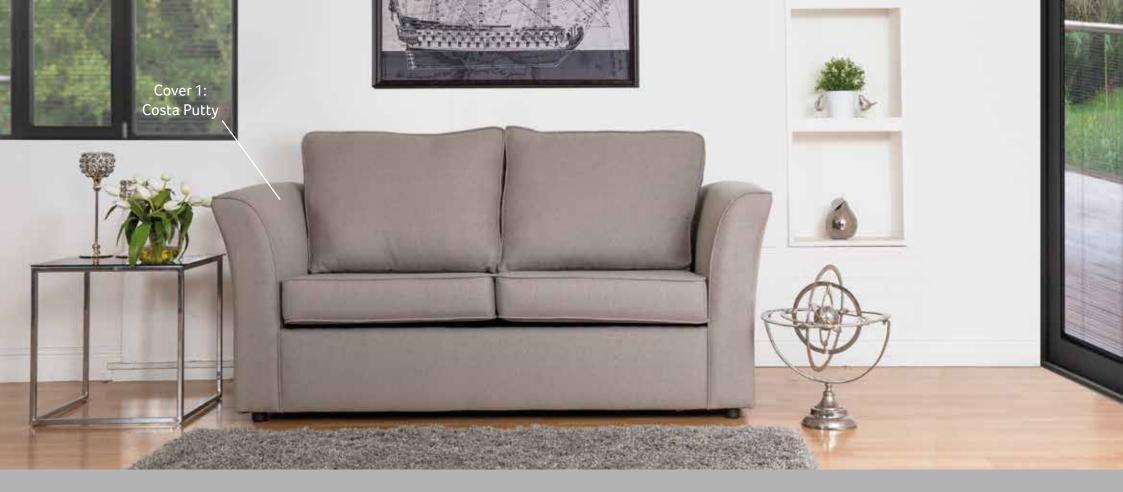

## Available Pieces: 120cm Standard Sofa bed (2SB)

H: 90cm W: 170cm D: 86cm Weight: 78.5kg

Dimensions: Height x Width x Depth

Open depth: 220cm

Please note: All dimensions are approximate. Allow tolerance of +/- 2.5cm.

Colours represented are to be used as a guide only. Please refer to manufacturers swatch for a more accurate colour match.