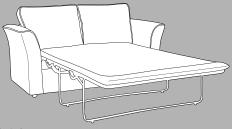

## STANDARD ACTION & FOAM MATTRESS

A three fold metal action with a sprung 'polyprop' base. Complemented by a high performance foam mattress. For occasional use only.

Mattress Thickness: 6cm Mattress Length: 185cm

3 fold action is 140Kg total max occupancy weight

120cm sofa bed:

Mattress Width:113cm

**Foot option GLIDES** 

16/01/2015